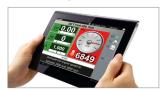

Utilising modern 'touchscreen' technology on the standard 20" screen provides uncomplicated and quick access to test routines or results whilst each high definition graphic has been thought through and devised to provide clarity and instant recognition of essential visual information. Data entry is simple and on a par with contemporary technology found in the home as well as the workshop making the equipment familiar and user friendly in design.