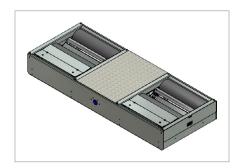

## **BRAKE TESTER BEDS:**

Technique T8400 range of Class IV standard, OPTL and ATL roller brake tester with new advanced control system.

Technique T8500 range of Class IV ATL combination roller brake tester and suspension tester with new advanced control system.

Technique T8700 range of Class VII standard, OPTL and ATL roller brake tester with new advanced control system.