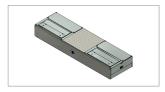

## **BRAKE TESTER BEDS:**

Technique T8400 range of Class IV standard, OPTL and ATL roller brake tester with new advanced control system.

Technique T8500 range of Class IV ATL combination roller brake tester and suspension tester with new advanced control system.

Technique T8700 range of Class VII standard, OPTL and ATL roller brake tester with new advanced control system.

## **STANDARD FEATURES:**

22" touch screen technology.

Infa-red remote control.

A4 colour printer.

Galvanised roller cover plates.