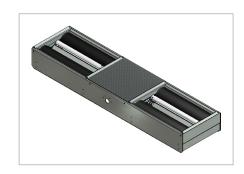

## **BRAKE TESTER BEDS:**

Technique T8400 range of Class IV standard, OPTL and ATL roller brake tester with new advanced control system.

Technique T8500 range of Class IV ATL combination roller brake tester and suspension tester with new advanced control system.

Technique T8700 range of Class VII standard, OPTL and ATL roller brake tester with new advanced control system.