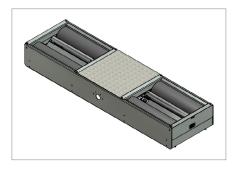

## **BRAKE TESTER BEDS:**

Technique T8400 range of Class IV standard, OPTL and ATL roller brake tester with new advanced control system.

Technique T8500 range of Class IV ATL combination roller brake tester and suspension tester with new advanced control system.

Technique T8700 range of Class VII standard, OPTL and ATL roller brake tester with new advanced control system.