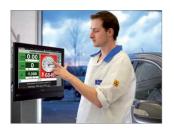

The revolutionary totem design incorporates the latest USB and wireless connectivity and is the host and centrepiece for a multitude of MOT tasks whilst also permitting ease of serviceability and remote engineering access.

Utilising modern 'touchscreen' technology on the standard 20" screen provides uncomplicated and quick access to test routines or results whilst each high definition graphic has been thought through and devised to provide clarity and instant recognition of essential visual information. Data entry is simple and on a par with contemporary technology found in the home as well as the workshop making the equipment familiar and user friendly in design.