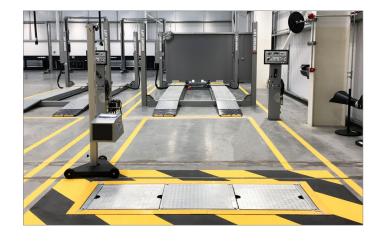

## **T8000 Series**

Combined Brake Tester & Gas Analyser

Created in a partnership with Trade Garage Equipment and some of the world's leading and most respected manufacturers, the new exclusive T8000 range of MOT brake testing and emissions analysing equipment represents a step change in performance, operation and ergonomic practicality.

## **BRAKE TESTER BEDS:**

Technique T8400 range of Class IV standard, OPTL and ATL roller brake tester with new advanced control system.

Technique T8500 range of Class IV ATL combination roller brake tester and suspension tester with new advanced control system.

Technique T8700 range of Class VII standard, OPTL and ATL roller brake tester with new advanced control system.