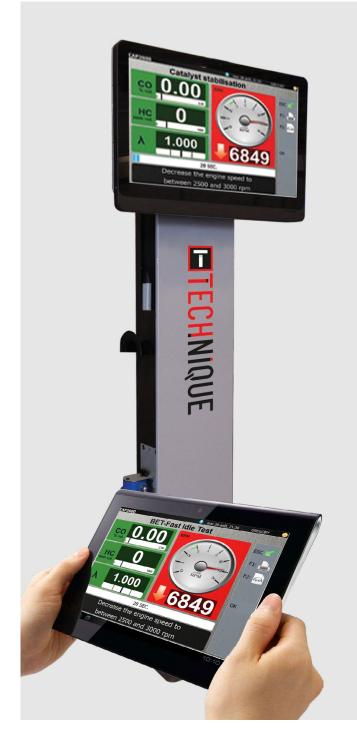

The revolutionary totem design incorporates the latest USB and wireless connectivity and is the host and centrepiece for a multitude of MOT tasks whilst also permitting ease of serviceability and remote engineering access.

Utilising modern 'touchscreen' technology on the standard 20" screen provides uncomplicated and quick access to test routines or results whilst each high definition graphic has been thought through and devised to provide clarity and instant recognition of essential visual information. Data entry is simple and on a par with contemporary technology found in the home as well as the workshop making the equipment familiar and user friendly in design.

## **STANDARD FEATURES:**

22" touch screen technology.

Infa-red remote control.

A4 colour printer.

Galvanised roller cover plates.

## **OPTIONAL FEATURES:**

Wireless smoke meter.

Wireless QWERTY Keyboard.

Motorcycle testing adaptor plate.

Suspension tester bed.

Multi LCD display.

Wireless tablet.

Installation frame.